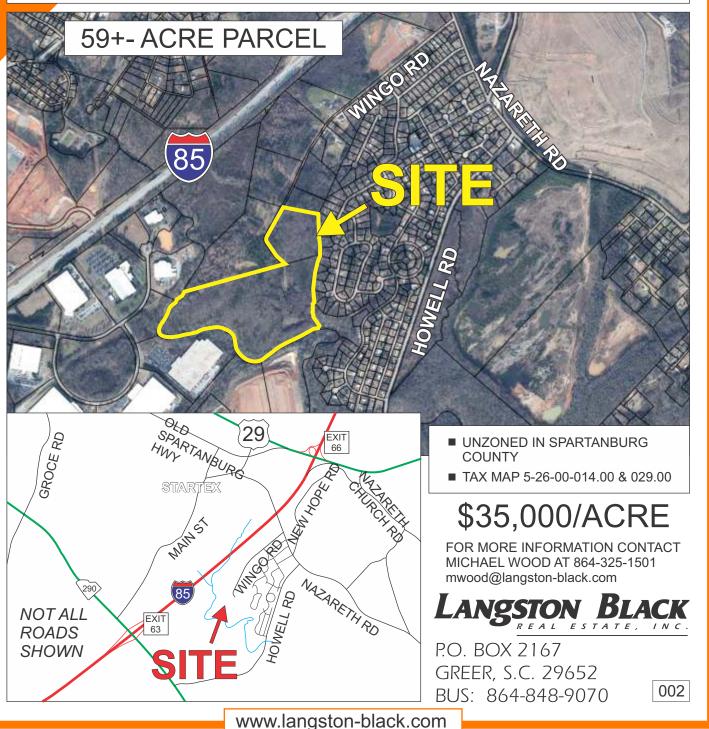

## LAND FOR SALE

## WINGO ROAD, WELLFORD

Every effort has been made to ensure the accuracy of the enclosed data, but we assume no responsibility for errors. All conditions and pricing subject to change without notice. (LANGSTON-BLACK SITE #002)

Beautiful 59.05+- acres of unzoned Spartanburg County land located less than 1 mile from I-85 in Wellford, SC. Has approximately 3,400' of frontage on the Middle Tyger River. This property has huge potential for industrial development, residential development or a great place to create your private homestead / family compound. Two separate parcel numbers: 5-26-00-014.00 (47.3+- acres) and 5-21-00-029.00 (11.75+- acres). This property is behind a locked gate. Listing agent is required to be present to provide access. Call to schedule a showing.