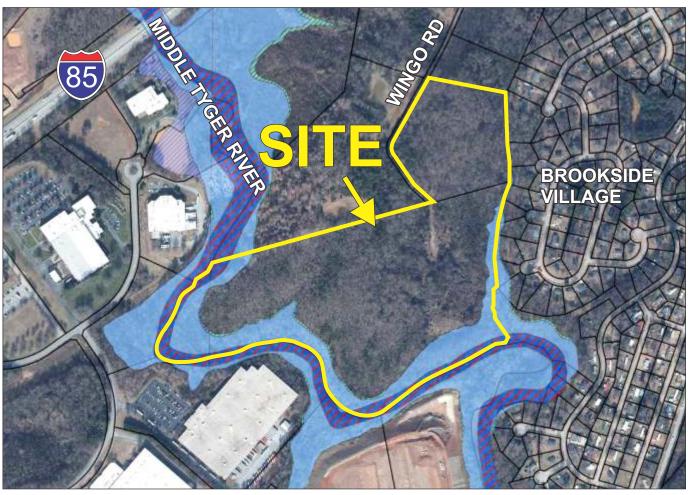

Beautiful 59.05+- acres of unzoned Spartanburg County land located less than 1 mile from I-85 in Wellford, SC. Has approximately 3,400' of frontage on the Middle Tyger River. This property has huge potential for industrial development, residential development or a great place to create your private homestead / family compound. Two separate parcel numbers: 5-26-00-014.00 (47.3+- acres) and 5-21-00-029.00 (11.75+- acres). This property is behind a locked gate. Listing agent is required to be present to provide access. Call to schedule a showing.