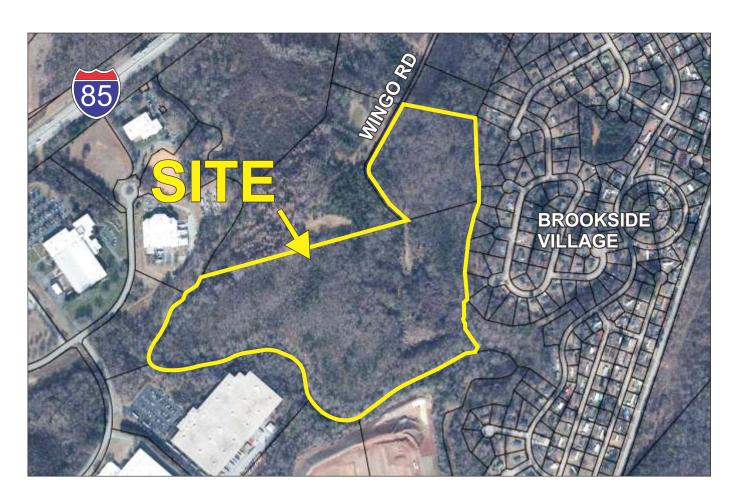

Beautiful 59.05+- acres of unzoned Spartanburg County land located less than 1 mile from I-85 in Wellford, SC. Has approximately 3,400' of frontage on the Middle Tyger River. This property has huge potential for industrial development, residential development or a great place to create your private homestead / family compound. Two separate parcel numbers: 5-26-00-014.00 (47.3+- acres) and 5-21-00-029.00 (11.75+- acres). This property is behind a locked gate. Listing agent is required to be present to provide access. Call to schedule a showing.