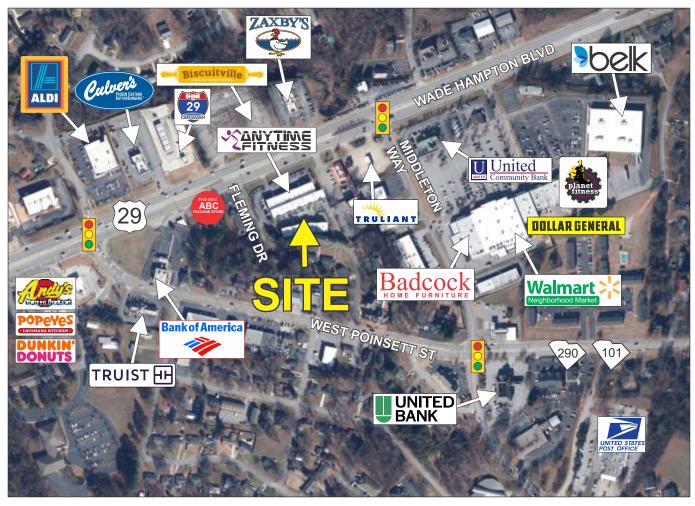

## OFFICE UNIT

CLOSE TO THE INTERSECTION OF W POINSETT STREET AND WADE HAMPTON BLVD.

## 955 WEST WADE HAMPTON BLVD., SUITE 9A, GREER

SUBER RD.

101

SITE

MEMORIAL DR.

290

DOWNTOWN
GREER

290