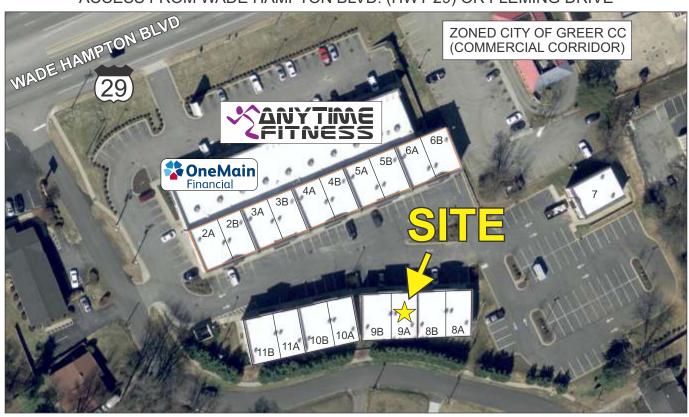

## **UNIT FEATURES:**

- 7 PRIVATE OFFICES TOTAL (4 UPSTAIRS)
- LOBBY / WAITING AREA
- LARGE OPEN AREA UPSTAIRS
- BREAK AREA
- 2 RESTROOMS DOWNSTAIRS
- 2 RESTROOMS UPSTAIRS

ACCESS FROM WADE HAMPTON BLVD. (HWY 29) OR FLEMING DRIVE