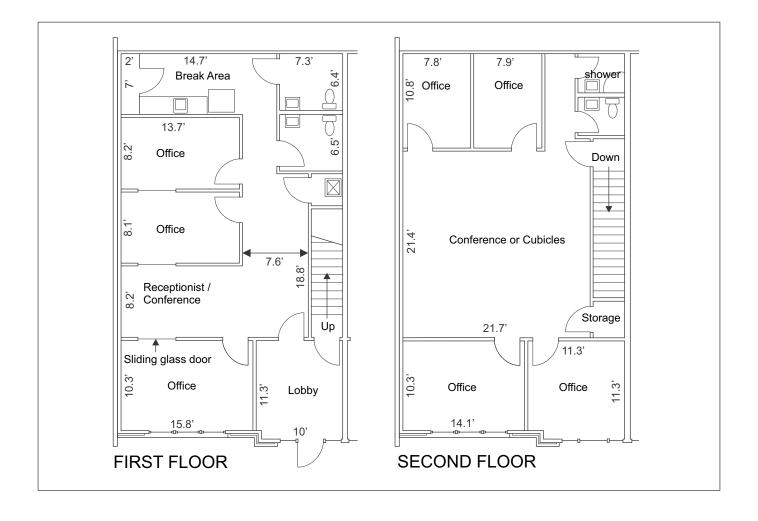

## **UNIT FEATURES:**

- 7 PRIVATE OFFICES TOTAL (4 UPSTAIRS)
- LOBBY / WAITING AREA
- LARGE OPEN AREA UPSTAIRS
- BREAK AREA
- 2 RESTROOMS DOWNSTAIRS
- 2 RESTROOMS UPSTAIRS

ACCESS FROM WADE HAMPTON BLVD. (HWY 29) OR FLEMING DRIVE