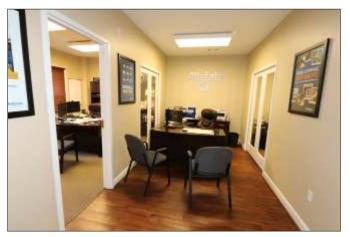

## **UNIT FEATURES:**

- 7 PRIVATE OFFICES TOTAL (4 UPSTAIRS)
- LOBBY / WAITING AREA
- LARGE OPEN AREA UPSTAIRS
- BREAK AREA
- 2 RESTROOMS DOWNSTAIRS
- 2 RESTROOMS UPSTAIRS

ACCESS FROM WADE HAMPTON BLVD. (HWY 29) OR FLEMING DRIVE