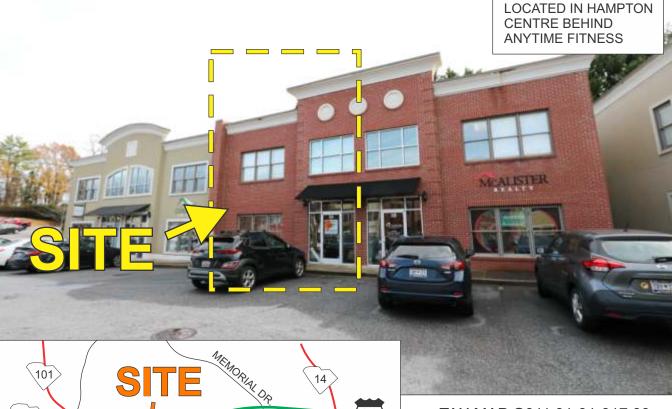

## OFFICE UNIT

CLOSE TO THE INTERSECTION OF W POINSETT STREET AND WADE HAMPTON BLVD.

## 955 WEST WADE HAMPTON BLVD., SUITE 9A, GREER

SUBER RD.

101

SITE

MEMORIAL DR.

290

DOWNTOWN
GREER

290