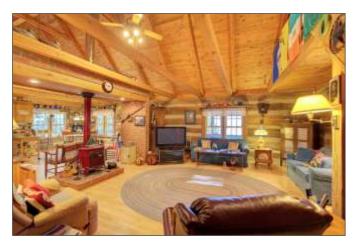

## 236 RIVER BLUFF ROAD, CLEVELAND, SC

Discover Timber Ridge, a one-of-a-kind log cabin nestled in the serene foothills near Table Rock State Park. This stunning property spans 2.3 acres and showcases tobacco barn beams, offering a rustic charm that perfectly complements its natural surroundings. Enjoy breathtaking views of the Table Rock Reservoir / Greenville Watershed from the expansive full-length porches, ideal for soaking in the peaceful ambiance of the River Bluff Community.