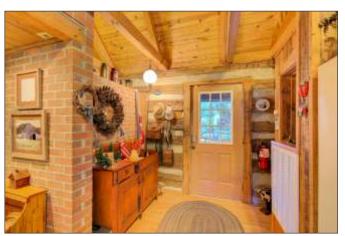

## 236 RIVER BLUFF ROAD, CLEVELAND, SC

Discover Timber Ridge, a one-of-a-kind log cabin nestled in the serene foothills near Table Rock State Park. This stunning property spans 2.3 acres and showcases tobacco barn beams, offering a rustic charm that perfectly complements its natural surroundings. Enjoy breathtaking views of the Table Rock Reservoir / Greenville Watershed from the expansive full-length porches, ideal for soaking in the peaceful ambiance of the River Bluff Community.