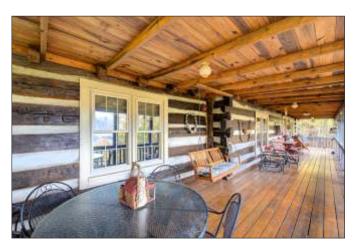

## 236 RIVER BLUFF ROAD, CLEVELAND, SC

Discover Timber Ridge, a one-of-a-kind log cabin nestled in the serene foothills near Table Rock State Park. This stunning property spans 2.3 acres and showcases tobacco barn beams, offering a rustic charm that perfectly complements its natural surroundings. Enjoy breathtaking views of the Table Rock Reservoir / Greenville Watershed from the expansive full-length porches, ideal for soaking in the peaceful ambiance of the River Bluff Community.