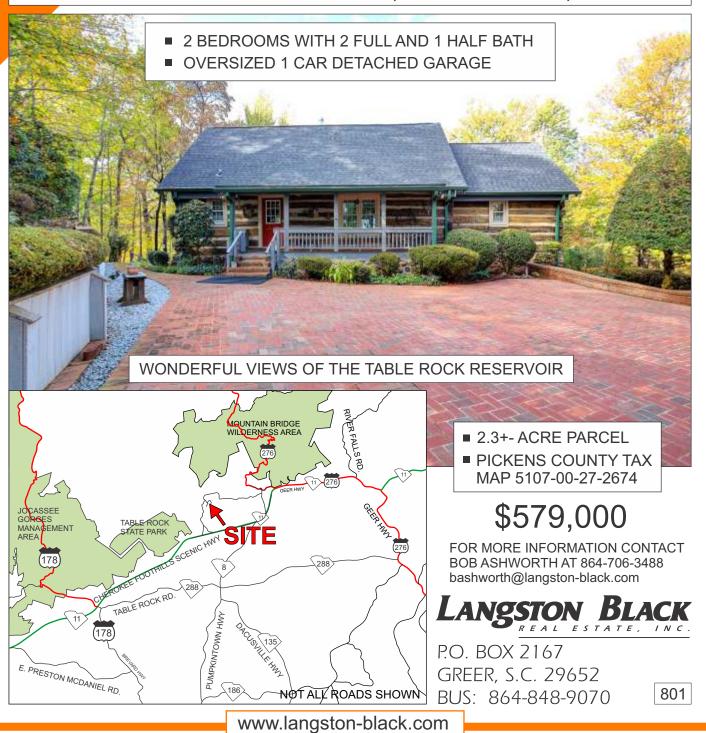

## MOUNTAIN HOUSE FOR SALE

2 STORY LOG CABIN WITH LOFT

## 236 RIVER BLUFF ROAD, CLEVELAND, SC

Discover Timber Ridge, a one-of-a-kind log cabin nestled in the serene foothills near Table Rock State Park. This stunning property spans 2.3 acres and showcases tobacco barn beams, offering a rustic charm that perfectly complements its natural surroundings. Enjoy breathtaking views of the Table Rock Reservoir / Greenville Watershed from the expansive full-length porches, ideal for soaking in the peaceful ambiance of the River Bluff Community.

The main floor features a spacious primary bedroom and a cozy loft, while the downstairs includes an additional bedroom and bath with access to a private patio area. The property also boasts a 1.5-car garage, perfect for storing a boat or tools.