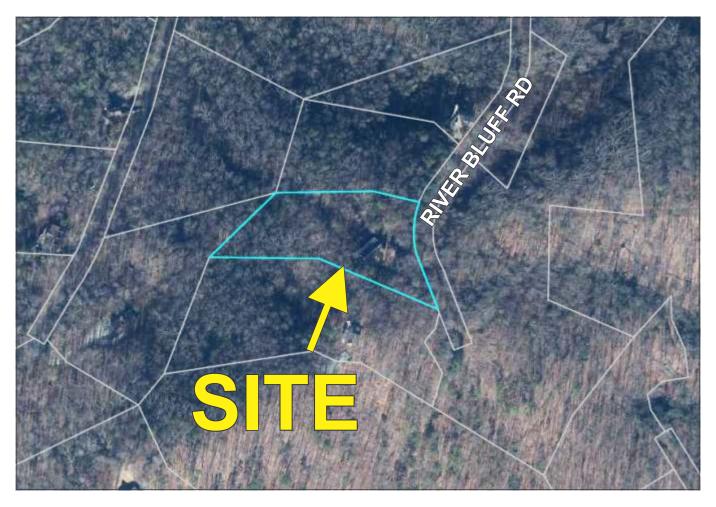

## 236 RIVER BLUFF ROAD, CLEVELAND, SC

Discover Timber Ridge, a one-of-a-kind log cabin nestled in the serene foothills near Table Rock State Park. This stunning property spans 2.3 acres and showcases tobacco barn beams, offering a rustic charm that perfectly complements its natural surroundings. Enjoy breathtaking views of the Table Rock Reservoir / Greenville Watershed from the expansive full-length porches, ideal for soaking in the peaceful ambiance of the River Bluff Community.

Whether you seek a permanent residence or a mountain getaway, this gated mini estate provides the perfect escape, conveniently located just a short distance from local cities, state parks, lakes, vineyards, hiking trails, and more. Never before listed, this private mountaintop retreat radiates ownership pride and is ready for you to call it home.