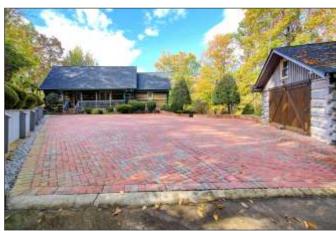

## 236 RIVER BLUFF ROAD, CLEVELAND, SC

Discover Timber Ridge, a one-of-a-kind log cabin nestled in the serene foothills near Table Rock State Park. This stunning property spans 2.3 acres and showcases tobacco barn beams, offering a rustic charm that perfectly complements its natural surroundings. Enjoy breathtaking views of the Table Rock Reservoir / Greenville Watershed from the expansive full-length porches, ideal for soaking in the peaceful ambiance of the River Bluff Community.

The main floor features a spacious primary bedroom and a cozy loft, while the downstairs includes an additional bedroom and bath with access to a private patio area. The property also boasts a 1.5-car garage, perfect for storing a boat or tools.