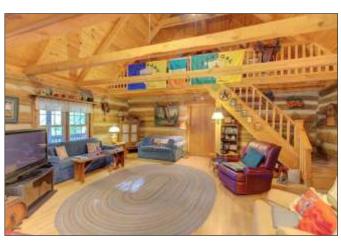

The main floor features a spacious primary bedroom and a cozy loft, while the downstairs includes an additional bedroom and bath with access to a private patio area. The property also boasts a 1.5-car garage, perfect for storing a boat or tools.