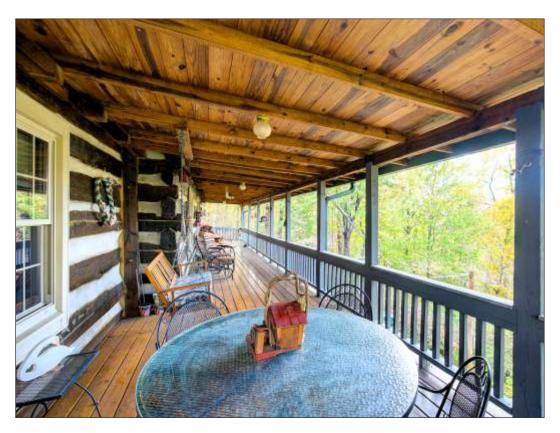

## 236 RIVER BLUFF ROAD, CLEVELAND, SC

Discover Timber Ridge, a one-of-a-kind log cabin nestled in the serene foothills near Table Rock State Park. This stunning property spans 2.3 acres and showcases tobacco barn beams, offering a rustic charm that perfectly complements its natural surroundings. Enjoy breathtaking views of the Table Rock Reservoir / Greenville Watershed from the expansive full-length porches, ideal for soaking in the peaceful ambiance of the River Bluff Community.