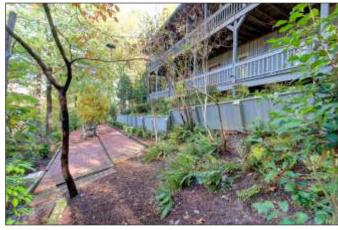

## 236 RIVER BLUFF ROAD, CLEVELAND, SC

Discover Timber Ridge, a one-of-a-kind log cabin nestled in the serene foothills near Table Rock State Park. This stunning property spans 2.3 acres and showcases tobacco barn beams, offering a rustic charm that perfectly complements its natural surroundings. Enjoy breathtaking views of the Table Rock Reservoir / Greenville Watershed from the expansive full-length porches, ideal for soaking in the peaceful ambiance of the River Bluff Community.

Whether you seek a permanent residence or a mountain getaway, this gated mini estate provides the perfect escape, conveniently located just a short distance from local cities, state parks, lakes, vineyards, hiking trails, and more. Never before listed, this private mountaintop retreat radiates ownership pride and is ready for you to call it home.