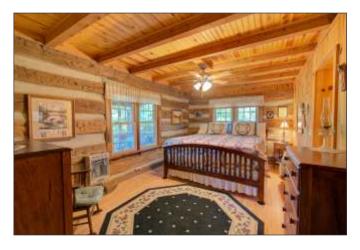

The main floor features a spacious primary bedroom and a cozy loft, while the downstairs includes an additional bedroom and bath with access to a private patio area. The property also boasts a 1.5-car garage, perfect for storing a boat or tools.