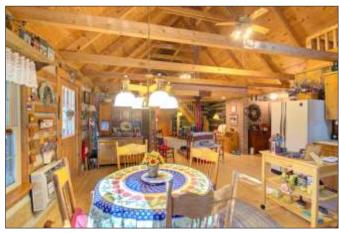

## 236 RIVER BLUFF ROAD, CLEVELAND, SC

Discover Timber Ridge, a one-of-a-kind log cabin nestled in the serene foothills near Table Rock State Park. This stunning property spans 2.3 acres and showcases tobacco barn beams, offering a rustic charm that perfectly complements its natural surroundings. Enjoy breathtaking views of the Table Rock Reservoir / Greenville Watershed from the expansive full-length porches, ideal for soaking in the peaceful ambiance of the River Bluff Community.

The main floor features a spacious primary bedroom and a cozy loft, while the downstairs includes an additional bedroom and bath with access to a private patio area. The property also boasts a 1.5-car garage, perfect for storing a boat or tools.