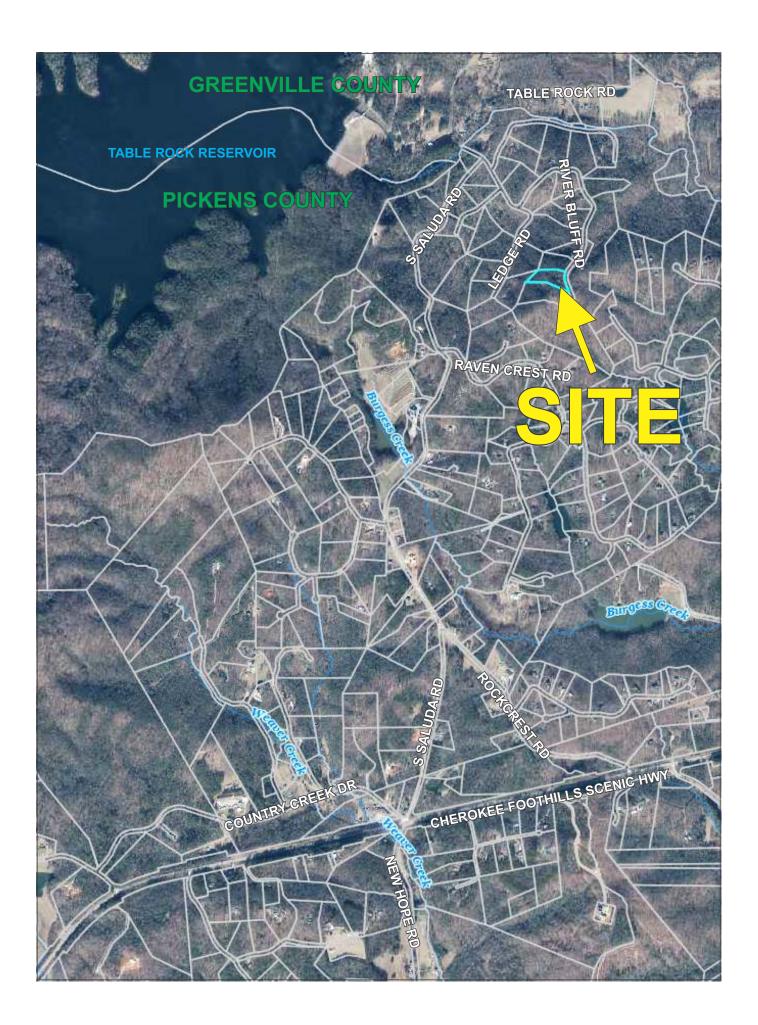

## 236 RIVER BLUFF ROAD, CLEVELAND, SC

Discover Timber Ridge, a one-of-a-kind log cabin nestled in the serene foothills near Table Rock State Park. This stunning property spans 2.3 acres and showcases tobacco barn beams, offering a rustic charm that perfectly complements its natural surroundings. Enjoy breathtaking views of the Table Rock Reservoir / Greenville Watershed from the expansive full-length porches, ideal for soaking in the peaceful ambiance of the River Bluff Community.