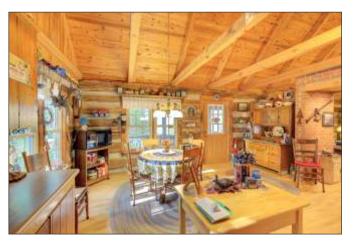

## 236 RIVER BLUFF ROAD, CLEVELAND, SC

Discover Timber Ridge, a one-of-a-kind log cabin nestled in the serene foothills near Table Rock State Park. This stunning property spans 2.3 acres and showcases tobacco barn beams, offering a rustic charm that perfectly complements its natural surroundings. Enjoy breathtaking views of the Table Rock Reservoir / Greenville Watershed from the expansive full-length porches, ideal for soaking in the peaceful ambiance of the River Bluff Community.

The main floor features a spacious primary bedroom and a cozy loft, while the downstairs includes an additional bedroom and bath with access to a private patio area. The property also boasts a 1.5-car garage, perfect for storing a boat or tools.