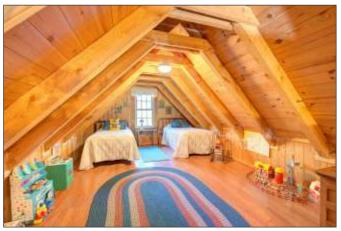

The main floor features a spacious primary bedroom and a cozy loft, while the downstairs includes an additional bedroom and bath with access to a private patio area. The property also boasts a 1.5-car garage, perfect for storing a boat or tools.