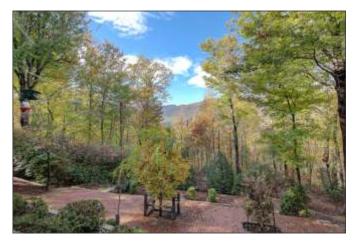

## 236 RIVER BLUFF ROAD, CLEVELAND, SC

Discover Timber Ridge, a one-of-a-kind log cabin nestled in the serene foothills near Table Rock State Park. This stunning property spans 2.3 acres and showcases tobacco barn beams, offering a rustic charm that perfectly complements its natural surroundings. Enjoy breathtaking views of the Table Rock Reservoir / Greenville Watershed from the expansive full-length porches, ideal for soaking in the peaceful ambiance of the River Bluff Community.