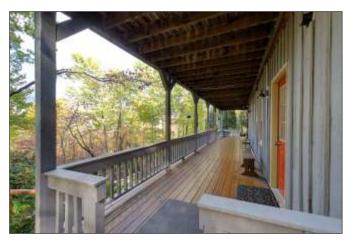

## 236 RIVER BLUFF ROAD, CLEVELAND, SC

Discover Timber Ridge, a one-of-a-kind log cabin nestled in the serene foothills near Table Rock State Park. This stunning property spans 2.3 acres and showcases tobacco barn beams, offering a rustic charm that perfectly complements its natural surroundings. Enjoy breathtaking views of the Table Rock Reservoir / Greenville Watershed from the expansive full-length porches, ideal for soaking in the peaceful ambiance of the River Bluff Community.