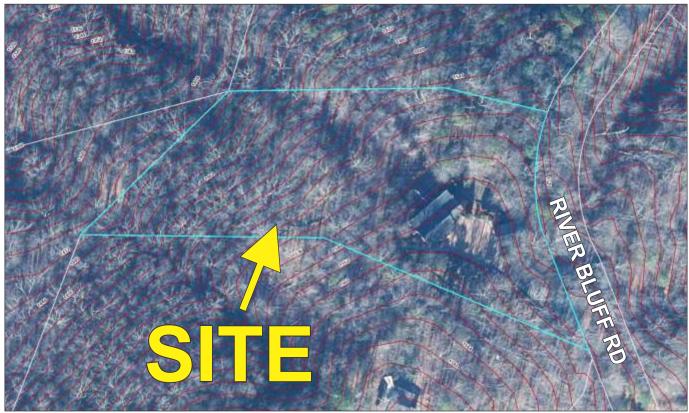

## 236 RIVER BLUFF ROAD, CLEVELAND, SC

Discover Timber Ridge, a one-of-a-kind log cabin nestled in the serene foothills near Table Rock State Park. This stunning property spans 2.3 acres and showcases tobacco barn beams, offering a rustic charm that perfectly complements its natural surroundings. Enjoy breathtaking views of the Table Rock Reservoir / Greenville Watershed from the expansive full-length porches, ideal for soaking in the peaceful ambiance of the River Bluff Community.