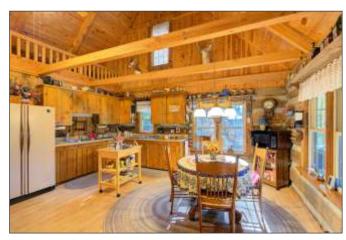

## 236 RIVER BLUFF ROAD, CLEVELAND, SC

Discover Timber Ridge, a one-of-a-kind log cabin nestled in the serene foothills near Table Rock State Park. This stunning property spans 2.3 acres and showcases tobacco barn beams, offering a rustic charm that perfectly complements its natural surroundings. Enjoy breathtaking views of the Table Rock Reservoir / Greenville Watershed from the expansive full-length porches, ideal for soaking in the peaceful ambiance of the River Bluff Community.

The main floor features a spacious primary bedroom and a cozy loft, while the downstairs includes an additional bedroom and bath with access to a private patio area. The property also boasts a 1.5-car garage, perfect for storing a boat or tools.