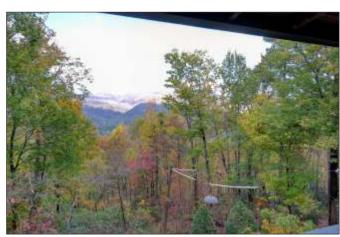

## 236 RIVER BLUFF ROAD, CLEVELAND, SC

Discover Timber Ridge, a one-of-a-kind log cabin nestled in the serene foothills near Table Rock State Park. This stunning property spans 2.3 acres and showcases tobacco barn beams, offering a rustic charm that perfectly complements its natural surroundings. Enjoy breathtaking views of the Table Rock Reservoir / Greenville Watershed from the expansive full-length porches, ideal for soaking in the peaceful ambiance of the River Bluff Community.