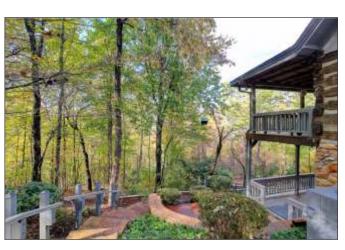

## 236 RIVER BLUFF ROAD, CLEVELAND, SC

Discover Timber Ridge, a one-of-a-kind log cabin nestled in the serene foothills near Table Rock State Park. This stunning property spans 2.3 acres and showcases tobacco barn beams, offering a rustic charm that perfectly complements its natural surroundings. Enjoy breathtaking views of the Table Rock Reservoir / Greenville Watershed from the expansive full-length porches, ideal for soaking in the peaceful ambiance of the River Bluff Community.

The main floor features a spacious primary bedroom and a cozy loft, while the downstairs includes an additional bedroom and bath with access to a private patio area. The property also boasts a 1.5-car garage, perfect for storing a boat or tools.