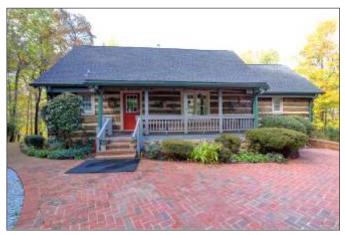

## MOUNTAIN HOUSE FOR SALE

2 STORY LOG CABIN WITH LOFT

## 236 RIVER BLUFF ROAD, CLEVELAND, SC

Discover Timber Ridge, a one-of-a-kind log cabin nestled in the serene foothills near Table Rock State Park. This stunning property spans 2.3 acres and showcases tobacco barn beams, offering a rustic charm that perfectly complements its natural surroundings. Enjoy breathtaking views of the Table Rock Reservoir / Greenville Watershed from the expansive full-length porches, ideal for soaking in the peaceful ambiance of the River Bluff Community.