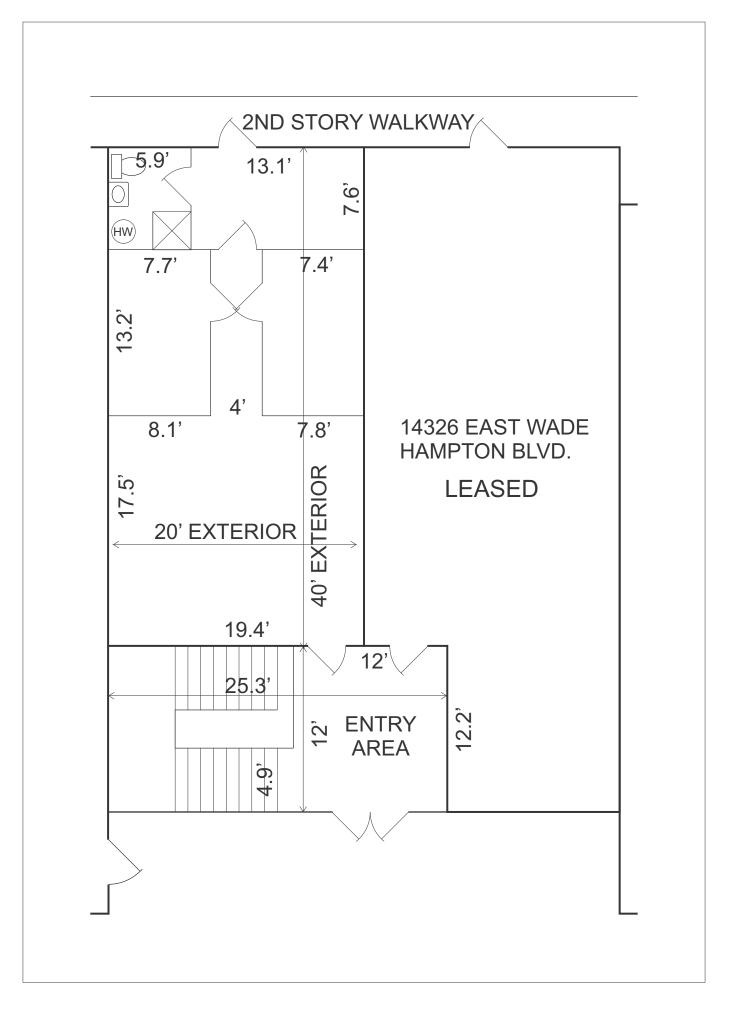

usinesses cannot be located in this space:

Adult entertainment

Abortion office

Alcohol/Drug rehabilitation office

Off-track betting establishment

Sale of Marijuana for any use

Probation office

Bar, tavern or billiard hall

Pawn shop

Dance studio or Karate studio

Beer or wine-making store

Psychological counseling

Unemployment or Social Security office

Liquor store

Tattoo or piercing business

Beauty/Hair Salon, Cosmetology or Nail Salon

Gun/Weapon shop

Smoke/Tobacco or Vapor/E-Cigarette shop

Child Care/Childrens' gymnasium

Dry cleaning facility

Veterinarian/Dog grooming/Animal Boarding

Gym/Workout facility

Same day cash/loan shop

Massage parlor

Police substation

Military recruiting office

Other uses may also be prohibited due to City of Greer zoning regulations