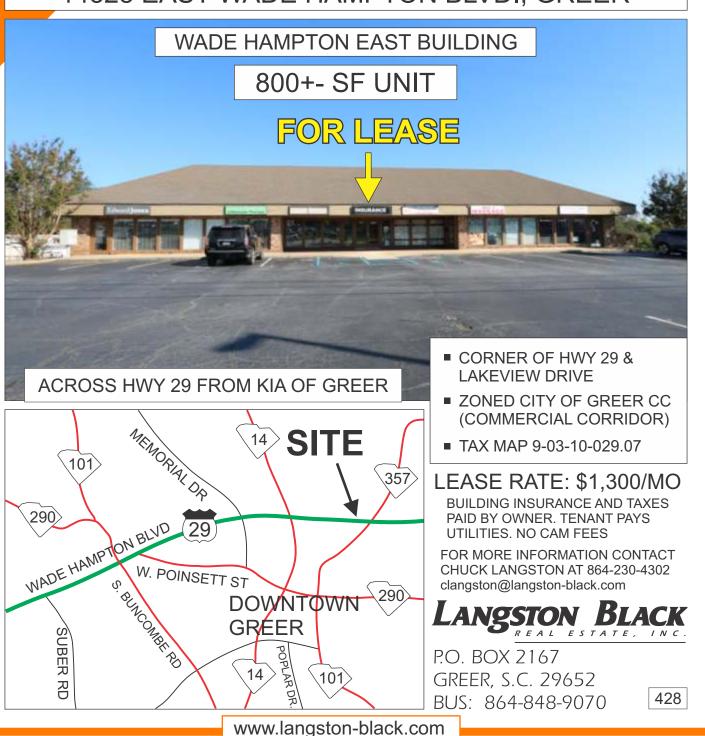

## OFFICE / RETAIL SPACE FOR LEASE

CORNER OF HWY 29 AND LAKEVIEW DRIVE

## 14328 EAST WADE HAMPTON BLVD., GREER