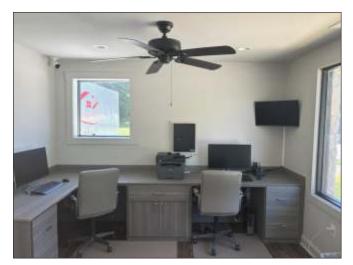

Commercial office/retail building located on Main Street in West Plezer, SC. Just 4+- miles from I-85 and within 30 miles of both downtown Greenville and Anderson. Perfect location for profession services like tax adviser/CPA, attorney or small retail boutique/salon. The interior is laid out with a seating/waiting area, office (large enough for 2 people) with receptionist window, break area and storage room that could be converted into one or more private offices. This building is very clean inside and out with many recent updates including: new 200A underground electrical service, interior wiring, plumbing, framing, spray foam, epoxy coated concrete floor, commercial storefront glass, magnetic entry with release button in the reception office. All renovations were completed approximately 2.5 years ago. Existing security system and TV fixtures shall transfer with the property.