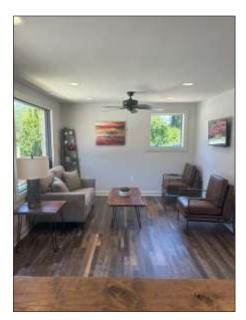

Commercial office/retail building located on Main Street in West Plezer, SC. Just 4+- miles from I-85 and within 30 miles of both downtown Greenville and Anderson. Perfect location for profession services like tax adviser/CPA, attorney or small retail boutique/salon. The interior is laid out with a seating/waiting area, office (large enough for 2 people) with receptionist window, break area and storage room that could be converted into one or more private offices. This building is very clean inside and out with many recent updates including: new 200A underground electrical service, interior wiring, plumbing, framing, spray foam, epoxy coated concrete floor, commercial storefront glass, magnetic entry with release button in the reception office. All renovations were completed approximately 2.5 years ago. Existing security system and TV fixtures shall transfer with the property.