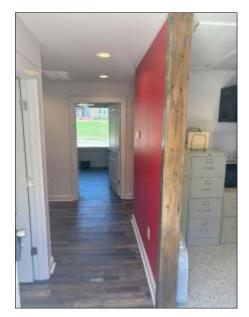

Commercial office/retail building located on Main Street in West Plezer, SC. Just 4+- miles from I-85 and within 30 miles of both downtown Greenville and Anderson. Perfect location for profession services like tax adviser/CPA, attorney or small retail boutique/salon. The interior is laid out with a seating/waiting area, office (large enough for 2 people) with receptionist window, break area and storage room that could be converted into one or more private offices. This building is very clean inside and out with many recent updates including: new 200A underground electrical service, interior wiring, plumbing, framing, spray foam, epoxy coated concrete floor, commercial storefront glass, magnetic entry with release button in the reception office. All renovations were completed approximately 2.5 years ago. Existing security system and TV fixtures shall transfer with the property.