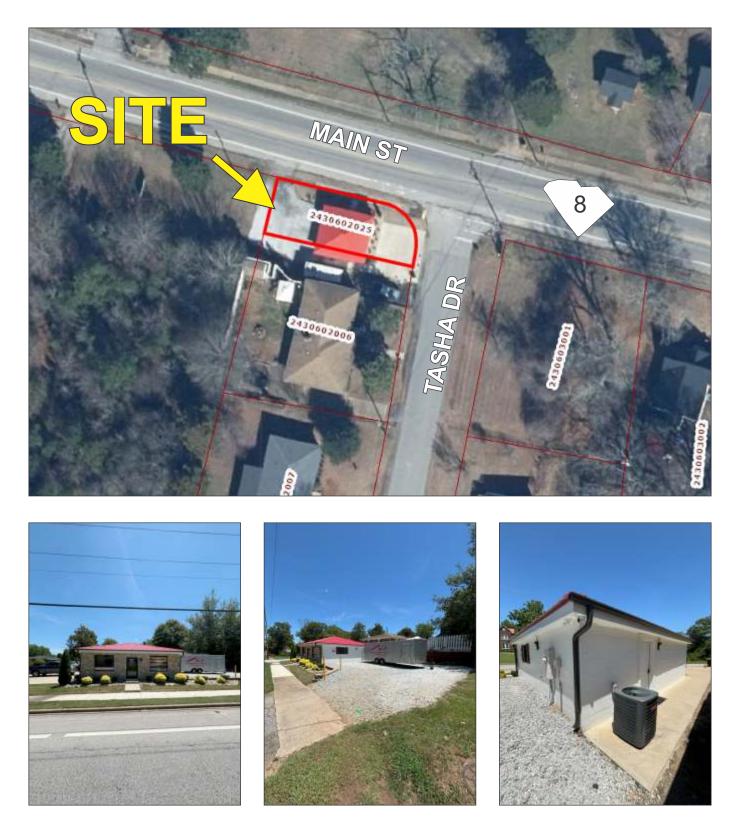

## OFFICE / RETAIL BUILDING

CORNER OF MAIN STREET & TASHA DRIVE

69 MAIN STREET (HWY 8), PELZER, SC

RECENTLY RENOVATED 840+- SF

Every effort has been made to ensure the accuracy of the enclosed data, but we assume no responsibility for errors. All conditions and pricing subject to change without notice. (LANGSTON-BLACK SITE #302)

Commercial office/retail building located on Main Street in West Plezer, SC. Just 4+- miles from I-85 and within 30 miles of both downtown Greenville and Anderson. Perfect location for profession services like tax adviser/CPA, attorney or small retail boutique/salon. The interior is laid out with a seating/waiting area, office (large enough for 2 people) with receptionist window, break area and storage room that could be converted into one or more private offices. This building is very clean inside and out with many recent updates including: new 200A underground electrical service, interior wiring, plumbing, framing, spray foam, epoxy coated concrete floor, commercial storefront glass, magnetic entry with release button in the reception office. All renovations were completed approximately 2.5 years ago. Existing security system and TV fixtures shall transfer with the property.