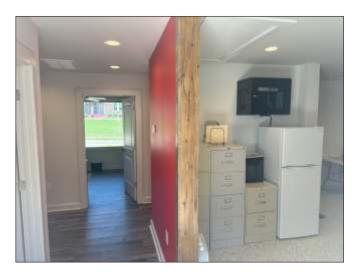

Commercial office/retail building located on Main Street in West Plezer, SC. Just 4+- miles from I-85 and within 30 miles of both downtown Greenville and Anderson. Perfect location for profession services like tax adviser/CPA, attorney or small retail boutique/salon. The interior is laid out with a seating/waiting area, office (large enough for 2 people) with receptionist window, break area and storage room that could be converted into one or more private offices. This building is very clean inside and out with many recent updates including: new 200A underground electrical service, interior wiring, plumbing, framing, spray foam, epoxy coated concrete floor, commercial storefront glass, magnetic entry with release button in the reception office. All renovations were completed approximately 2.5 years ago. Existing security system and TV fixtures shall transfer with the property.