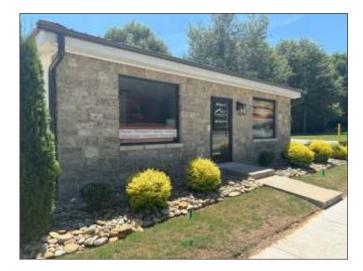

Commercial office/retail building located on Main Street in West Plezer, SC. Just 4+- miles from I-85 and within 30 miles of both downtown Greenville and Anderson. Perfect location for profession services like tax adviser/CPA, attorney or small retail boutique/salon. The interior is laid out with a seating/waiting area, office (large enough for 2 people) with receptionist window, break area and storage room that could be converted into one or more private offices. This building is very clean inside and out with many recent updates including: new 200A underground electrical service, interior wiring, plumbing, framing, spray foam, epoxy coated concrete floor, commercial storefront glass, magnetic entry with release button in the reception office. All renovations were completed approximately 2.5 years ago. Existing security system and TV fixtures shall transfer with the property.