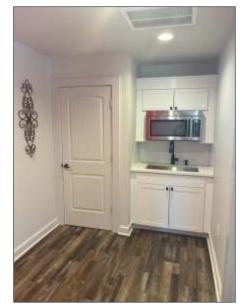

Commercial office/retail building located on Main Street in West Plezer, SC. Just 4+- miles from I-85 and within 30 miles of both downtown Greenville and Anderson. Perfect location for profession services like tax adviser/CPA, attorney or small retail boutique/salon. The interior is laid out with a seating/waiting area, office (large enough for 2 people) with receptionist window, break area and storage room that could be converted into one or more private offices. This building is very clean inside and out with many recent updates including: new 200A underground electrical service, interior wiring, plumbing, framing, spray foam, epoxy coated concrete floor, commercial storefront glass, magnetic entry with release button in the reception office. All renovations were completed approximately 2.5 years ago. Existing security system and TV fixtures shall transfer with the property.