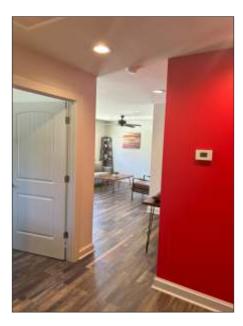

Commercial office/retail building located on Main Street in West Plezer, SC. Just 4+- miles from I-85 and within 30 miles of both downtown Greenville and Anderson. Perfect location for profession services like tax adviser/CPA, attorney or small retail boutique/salon. The interior is laid out with a seating/waiting area, office (large enough for 2 people) with receptionist window, break area and storage room that could be converted into one or more private offices. This building is very clean inside and out with many recent updates including: new 200A underground electrical service, interior wiring, plumbing, framing, spray foam, epoxy coated concrete floor, commercial storefront glass, magnetic entry with release button in the reception office. All renovations were completed approximately 2.5 years ago. Existing security system and TV fixtures shall transfer with the property.