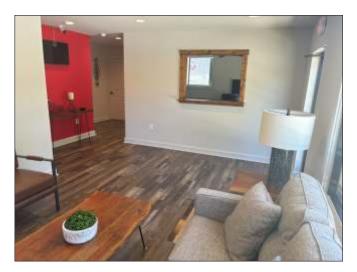

Commercial office/retail building located on Main Street in West Plezer, SC. Just 4+- miles from I-85 and within 30 miles of both downtown Greenville and Anderson. Perfect location for profession services like tax adviser/CPA, attorney or small retail boutique/salon. The interior is laid out with a seating/waiting area, office (large enough for 2 people) with receptionist window, break area and storage room that could be converted into one or more private offices. This building is very clean inside and out with many recent updates including: new 200A underground electrical service, interior wiring, plumbing, framing, spray foam, epoxy coated concrete floor, commercial storefront glass, magnetic entry with release button in the reception office. All renovations were completed approximately 2.5 years ago. Existing security system and TV fixtures shall transfer with the property.