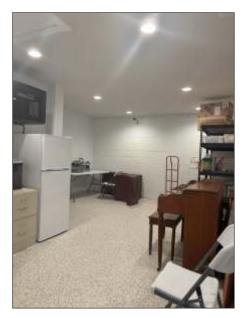

Commercial office/retail building located on Main Street in West Plezer, SC. Just 4+- miles from I-85 and within 30 miles of both downtown Greenville and Anderson. Perfect location for profession services like tax adviser/CPA, attorney or small retail boutique/salon. The interior is laid out with a seating/waiting area, office (large enough for 2 people) with receptionist window, break area and storage room that could be converted into one or more private offices. This building is very clean inside and out with many recent updates including: new 200A underground electrical service, interior wiring, plumbing, framing, spray foam, epoxy coated concrete floor, commercial storefront glass, magnetic entry with release button in the reception office. All renovations were completed approximately 2.5 years ago. Existing security system and TV fixtures shall transfer with the property.