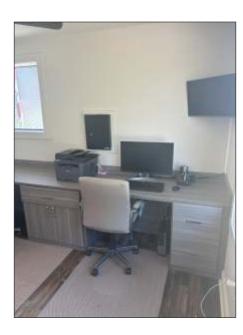

Commercial office/retail building located on Main Street in West Plezer, SC. Just 4+- miles from I-85 and within 30 miles of both downtown Greenville and Anderson. Perfect location for profession services like tax adviser/CPA, attorney or small retail boutique/salon. The interior is laid out with a seating/waiting area, office (large enough for 2 people) with receptionist window, break area and storage room that could be converted into one or more private offices. This building is very clean inside and out with many recent updates including: new 200A underground electrical service, interior wiring, plumbing, framing, spray foam, epoxy coated concrete floor, commercial storefront glass, magnetic entry with release button in the reception office. All renovations were completed approximately 2.5 years ago. Existing security system and TV fixtures shall transfer with the property.