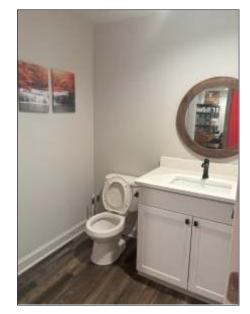

Commercial office/retail building located on Main Street in West Plezer, SC. Just 4+- miles from I-85 and within 30 miles of both downtown Greenville and Anderson. Perfect location for profession services like tax adviser/CPA, attorney or small retail boutique/salon. The interior is laid out with a seating/waiting area, office (large enough for 2 people) with receptionist window, break area and storage room that could be converted into one or more private offices. This building is very clean inside and out with many recent updates including: new 200A underground electrical service, interior wiring, plumbing, framing, spray foam, epoxy coated concrete floor, commercial storefront glass, magnetic entry with release button in the reception office. All renovations were completed approximately 2.5 years ago. Existing security system and TV fixtures shall transfer with the property.