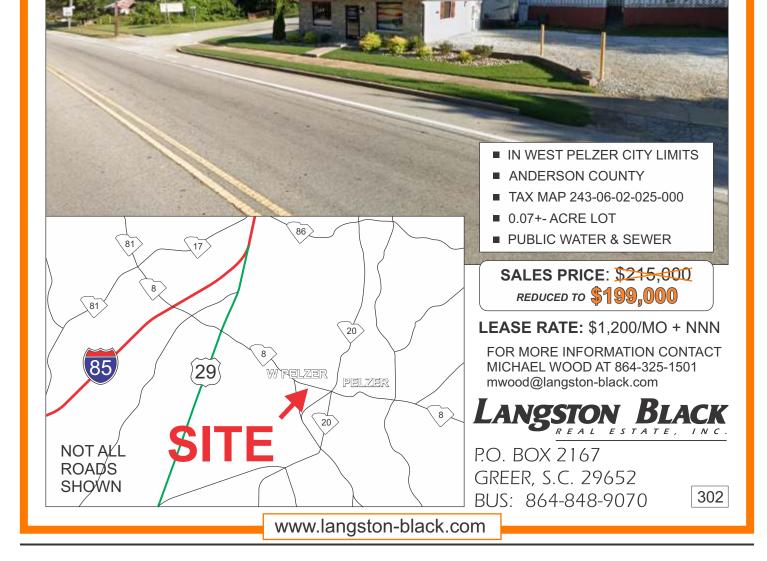

## OFFICE / RETAIL BUILDING

CORNER OF MAIN STREET & TASHA DRIVE

69 MAIN STREET (HWY 8), PELZER, SC

RECENTLY RENOVATED 840+- SF

Every effort has been made to ensure the accuracy of the enclosed data, but we assume no responsibility for errors. All conditions and pricing subject to change without notice. (LANGSTON-BLACK SITE #302)

Commercial office/retail building located on Main Street in West Plezer, SC. Just 4+- miles from I-85 and within 30 miles of both downtown Greenville and Anderson. Perfect location for profession services like tax adviser/CPA, attorney or small retail boutique/salon. The interior is laid out with a seating/waiting area, office (large enough for 2 people) with receptionist window, break area and storage room that could be converted into one or more private offices. This building is very clean inside and out with many recent updates including: new 200A underground electrical service, interior wiring, plumbing, framing, spray foam, epoxy coated concrete floor, commercial storefront glass, magnetic entry with release button in the reception office. All renovations were completed approximately 2.5 years ago. Existing security system and TV fixtures shall transfer with the property.