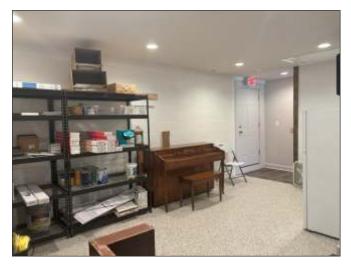

Commercial office/retail building located on Main Street in West Plezer, SC. Just 4+- miles from I-85 and within 30 miles of both downtown Greenville and Anderson. Perfect location for profession services like tax adviser/CPA, attorney or small retail boutique/salon. The interior is laid out with a seating/waiting area, office (large enough for 2 people) with receptionist window, break area and storage room that could be converted into one or more private offices. This building is very clean inside and out with many recent updates including: new 200A underground electrical service, interior wiring, plumbing, framing, spray foam, epoxy coated concrete floor, commercial storefront glass, magnetic entry with release button in the reception office. All renovations were completed approximately 2.5 years ago. Existing security system and TV fixtures shall transfer with the property.