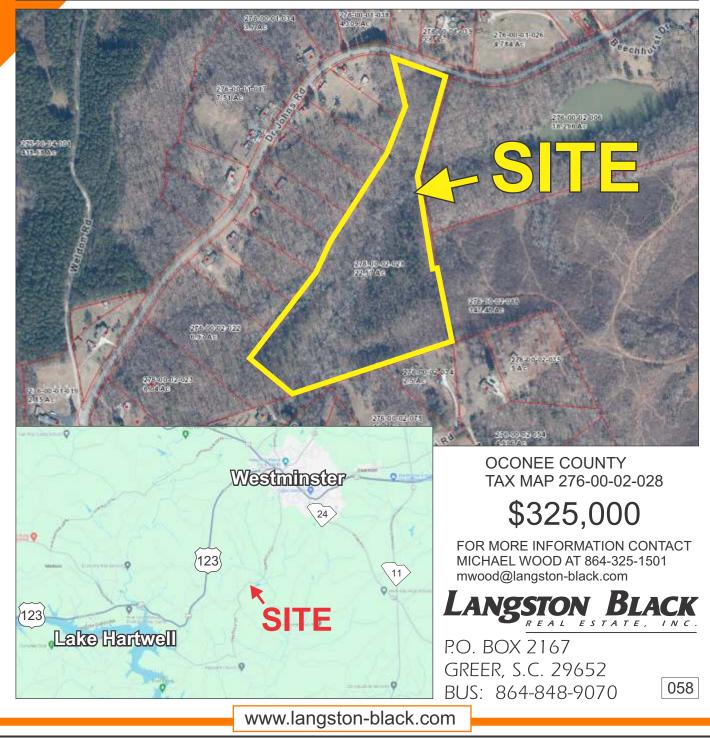

## DR JOHNS ROAD, WESTMINSTER

Every effort has been made to ensure the accuracy of the enclosed data, but we assume no responsibility for errors. All conditions and pricing subject to change without notice. (LANGSTON-BLACK SITE #058)

21.5 acres of beautiful Mountain land with creek. Conveniently located 3+- miles from downtown Westminster, SC. 1+- miles to US Hwy 123 and 3+- miles to Lake Hartwell (Easy access to boat ramp). Also close to many other outdoor recreation opportunities such as rafting or kayaking world class white water rapids on the Chattooga River, Bass fishing, trout fishing, hiking and mountain biking through any one of the many parks that are in close proximity. Sale includes 21.5+- acre portion of a 22.5 acre parcel. Owner will keep a 25' wide driveway to access other property owned.