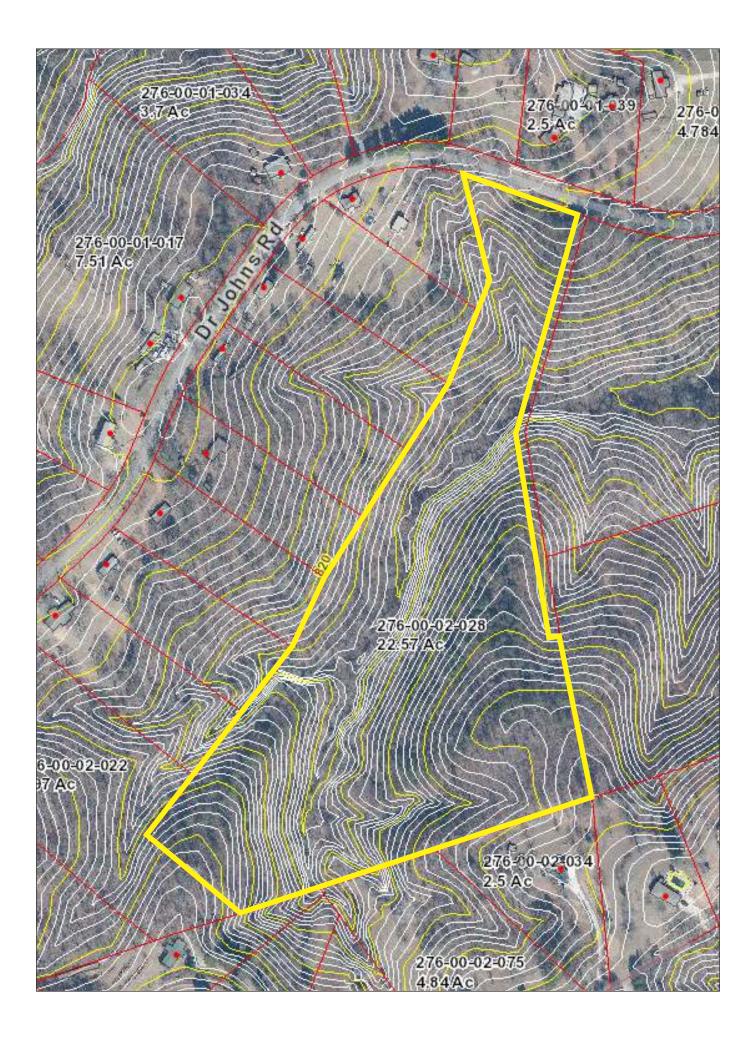

## DR JOHNS ROAD, WESTMINSTER

Every effort has been made to ensure the accuracy of the enclosed data, but we assume no responsibility for errors. All conditions and pricing subject to change without notice. (LANGSTON-BLACK SITE #058)

21.5 acres of beautiful Mountain land with creek. Conveniently located 3+- miles from downtown Westminster, SC. 1+- miles to US Hwy 123 and 3+- miles to Lake Hartwell (Easy access to boat ramp). Also close to many other outdoor recreation opportunities such as rafting or kayaking world class white water rapids on the Chattooga River, Bass fishing, trout fishing, hiking and mountain biking through any one of the many parks that are in close proximity. Sale includes 21.5+- acre portion of a 22.5 acre parcel. Owner will keep a 25' wide driveway to access other property owned.