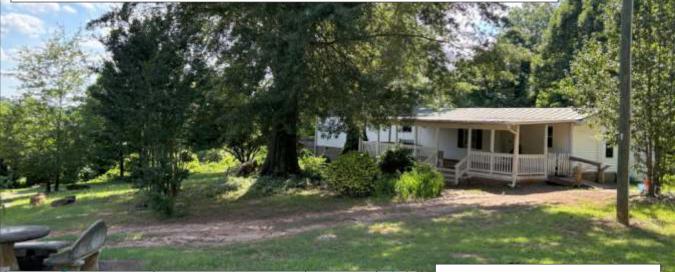

Four bedroom, two bath, double wide mobile home with brick foundation on 1.48+- acre parcel. Located in Spartanburg County and is unzoned. Property also has a 1,152+- sf (24'x48') detached workshop/garage constructed on a poured concrete slab with 3 roll-up doors and 1 personnel door. Parcel is an interior lot on Lyman Lake with seasonal lake views. Located less than 1 mile from boat ramp at Lyman Lake Park, 4.5 miles from downtown Greer and 6+- miles frpm GSP International Airport and BMW Manufacturing. Property has two addresses (144 & 146 Ben Hurt Rd) on one tax map number. Features City water and septic system. The mobile home was constructed in 1997 and is titled separately from the land.