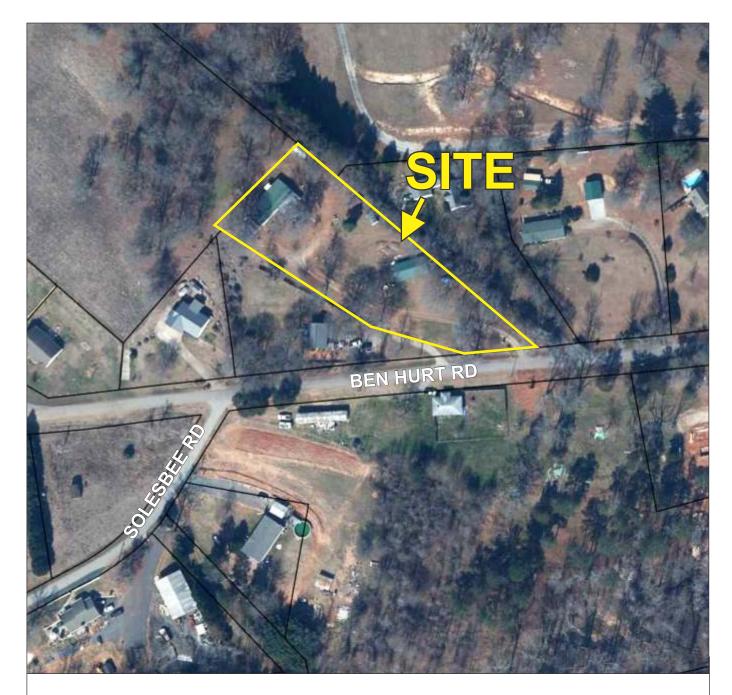

Four bedroom, two bath, double wide mobile home with brick foundation on 1.48+- acre parcel. Located in Spartanburg County and is unzoned. Property also has a 1,152+- sf (24'x48') detached workshop/garage constructed on a poured concrete slab with 3 roll-up doors and 1 personnel door. Parcel is an interior lot on Lyman Lake with seasonal lake views. Located less than 1 mile from boat ramp at Lyman Lake Park, 4.5 miles from downtown Greer and 6+- miles frpm GSP International Airport and BMW Manufacturing. Property has two addresses (144 & 146 Ben Hurt Rd) on one tax map number. Features City water and septic system. The mobile home was constructed in 1997 and is titled separately from the land.