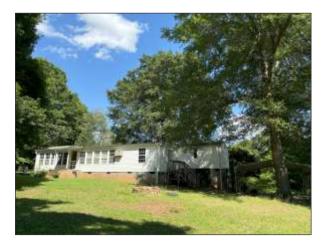

Four bedroom, two bath, double wide mobile home with brick foundation on 1.48+- acre parcel. Located in Spartanburg County and is unzoned. Property also has a 1,152+- sf (24'x48') detached workshop/garage constructed on a poured concrete slab with 3 roll-up doors and 1 personnel door. Parcel is an interior lot on Lyman Lake with seasonal lake views. Located less than 1 mile from boat ramp at Lyman Lake Park, 4.5 miles from downtown Greer and 6+- miles frpm GSP International Airport and BMW Manufacturing. Property has two addresses (144 & 146 Ben Hurt Rd) on one tax map number. Features City water and septic system. The mobile home was constructed in 1997 and is titled separately from the land.