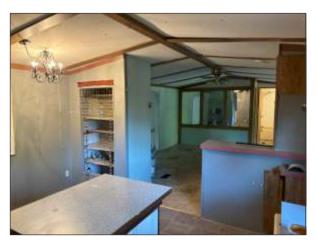

Four bedroom, two bath, double wide mobile home with brick foundation on 1.48+- acre parcel. Located in Spartanburg County and is unzoned. Property also has a 1,152+- sf (24'x48') detached workshop/garage constructed on a poured concrete slab with 3 roll-up doors and 1 personnel door. Parcel is an interior lot on Lyman Lake with seasonal lake views. Located less than 1 mile from boat ramp at Lyman Lake Park, 4.5 miles from downtown Greer and 6+- miles frpm GSP International Airport and BMW Manufacturing. Property has two addresses (144 & 146 Ben Hurt Rd) on one tax map number. Features City water and septic system. The mobile home was constructed in 1997 and is titled separately from the land.