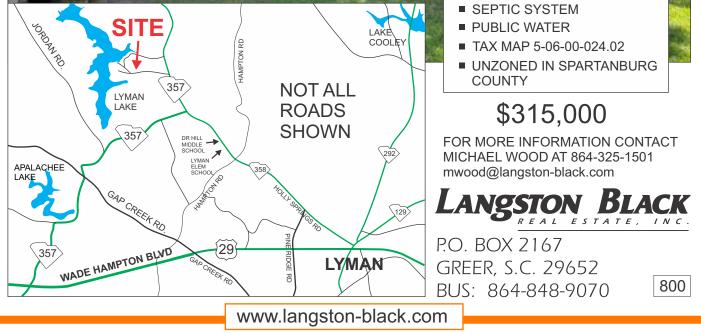

Four bedroom, two bath, double wide mobile home with brick foundation on 1.48+- acre parcel. Located in Spartanburg County and is unzoned. Property also has a 1,152+- sf (24'x48') detached workshop/garage constructed on a poured concrete slab with 3 roll-up doors and 1 personnel door. Parcel is an interior lot on Lyman Lake with seasonal lake views. Located less than 1 mile from boat ramp at Lyman Lake Park, 4.5 miles from downtown Greer and 6+- miles frpm GSP International Airport and BMW Manufacturing. Property has two addresses (144 & 146 Ben Hurt Rd) on one tax map number. Features City water and septic system. The mobile home was constructed in 1997 and is titled separately from the land.