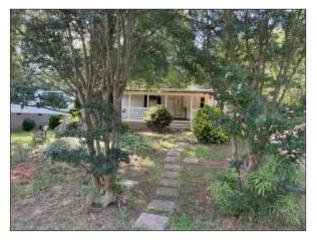

Four bedroom, two bath, double wide mobile home with brick foundation on 1.48+- acre parcel. Located in Spartanburg County and is unzoned. Property also has a 1,152+- sf (24'x48') detached workshop/garage constructed on a poured concrete slab with 3 roll-up doors and 1 personnel door. Parcel is an interior lot on Lyman Lake with seasonal lake views. Located less than 1 mile from boat ramp at Lyman Lake Park, 4.5 miles from downtown Greer and 6+- miles frpm GSP International Airport and BMW Manufacturing. Property has two addresses (144 & 146 Ben Hurt Rd) on one tax map number. Features City water and septic system. The mobile home was constructed in 1997 and is titled separately from the land.