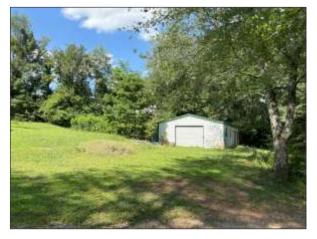

## NEAR LYMAN LAKE

144 & 146 BEN HURT ROAD, LYMAN

- 1,152+- WORKSHOP/GARAGE WITH 3 ROLL-UP DOORS
- 1.48+- ACRE PARCEL

Every effort has been made to ensure the accuracy of the enclosed data, but we assume no responsibility for errors. All conditions and pricing subject to change without notice. (LANGSTON-BLACK SITE #800)

Four bedroom, two bath, double wide mobile home with brick foundation on 1.48+- acre parcel. Located in Spartanburg County and is unzoned. Property also has a 1,152+- sf (24'x48') detached workshop/garage constructed on a poured concrete slab with 3 roll-up doors and 1 personnel door. Parcel is an interior lot on Lyman Lake with seasonal lake views. Located less than 1 mile from boat ramp at Lyman Lake Park, 4.5 miles from downtown Greer and 6+- miles frpm GSP International Airport and BMW Manufacturing. Property has two addresses (144 & 146 Ben Hurt Rd) on one tax map number. Features City water and septic system. The mobile home was constructed in 1997 and is titled separately from the land.