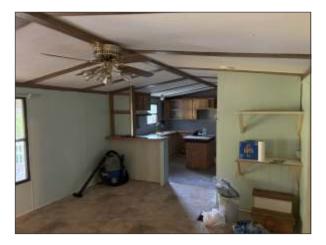

Four bedroom, two bath, double wide mobile home with brick foundation on 1.48+- acre parcel. Located in Spartanburg County and is unzoned. Property also has a 1,152+- sf (24'x48') detached workshop/garage constructed on a poured concrete slab with 3 roll-up doors and 1 personnel door. Parcel is an interior lot on Lyman Lake with seasonal lake views. Located less than 1 mile from boat ramp at Lyman Lake Park, 4.5 miles from downtown Greer and 6+- miles frpm GSP International Airport and BMW Manufacturing. Property has two addresses (144 & 146 Ben Hurt Rd) on one tax map number. Features City water and septic system. The mobile home was constructed in 1997 and is titled separately from the land.