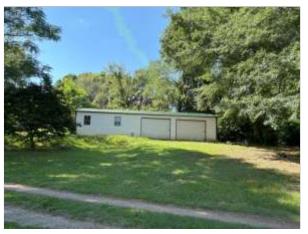

Four bedroom, two bath, double wide mobile home with brick foundation on 1.48+- acre parcel. Located in Spartanburg County and is unzoned. Property also has a 1,152+- sf (24'x48') detached workshop/garage constructed on a poured concrete slab with 3 roll-up doors and 1 personnel door. Parcel is an interior lot on Lyman Lake with seasonal lake views. Located less than 1 mile from boat ramp at Lyman Lake Park, 4.5 miles from downtown Greer and 6+- miles frpm GSP International Airport and BMW Manufacturing. Property has two addresses (144 & 146 Ben Hurt Rd) on one tax map number. Features City water and septic system. The mobile home was constructed in 1997 and is titled separately from the land.