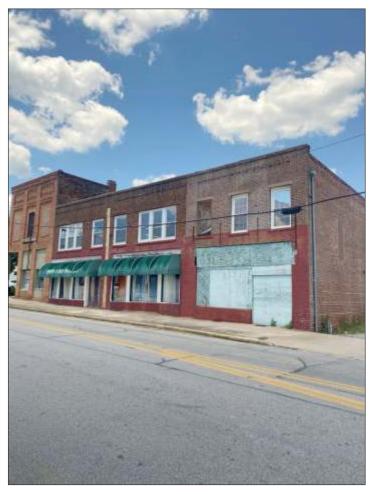

## 28 WEST FRONT STREET, LIBERTY

Every effort has been made to ensure the accuracy of the enclosed data, but we assume no responsibility for errors. All conditions and pricing subject to change without notice. (LANGSTON-BLACK SITE #206)

Two commercial buildings totaling 12,000+- sf of retail space in downtown Liberty, SC. Property is located 10+- miles from Clemson, 5+- miles from Easley and just 1 block off of Main Street. Both buildings need to be renovated. The first building has 2 stories of retail space with an additional (3rd) level of attic/stoage space. The second building is a shall and needs complete reconstruction of the interior. Owner will consider selling each structure individually. Liberty is growing quickly and my commercial buildings has recently changed ownership and several renovation projects are currently underway. Parcel is zoned Core Commercial by the City of Liberty. All utilities available.