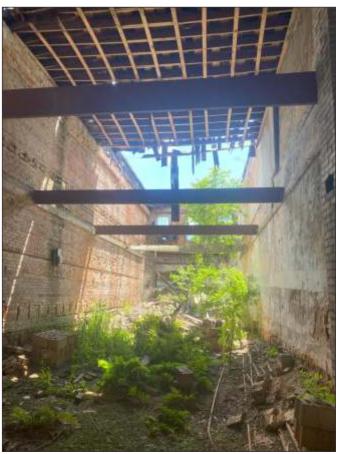

Two commercial buildings totaling 12,000+- sf of retail space in downtown Liberty, SC. Property is located 10+- miles from Clemson, 5+- miles from Easley and just 1 block off of Main Street. Both buildings need to be renovated. The first building has 2 stories of retail space with an additional (3rd) level of attic/stoage space. The second building is a shall and needs complete reconstruction of the interior. Owner will consider selling each structure individually. Liberty is growing quickly and my commercial buildings has recently changed ownership and several renovation projects are currently underway. Parcel is zoned Core Commercial by the City of Liberty. All utilities available.