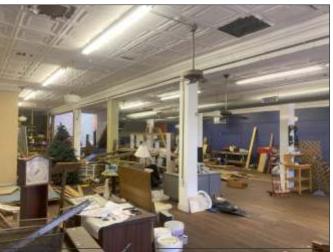

Two commercial buildings totaling 12,000+- sf of retail space in downtown Liberty, SC. Property is located 10+- miles from Clemson, 5+- miles from Easley and just 1 block off of Main Street. Both buildings need to be renovated. The first building has 2 stories of retail space with an additional (3rd) level of attic/stoage space. The second building is a shall and needs complete reconstruction of the interior. Owner will consider selling each structure individually. Liberty is growing quickly and my commercial buildings has recently changed ownership and several renovation projects are currently underway. Parcel is zoned Core Commercial by the City of Liberty. All utilities available.