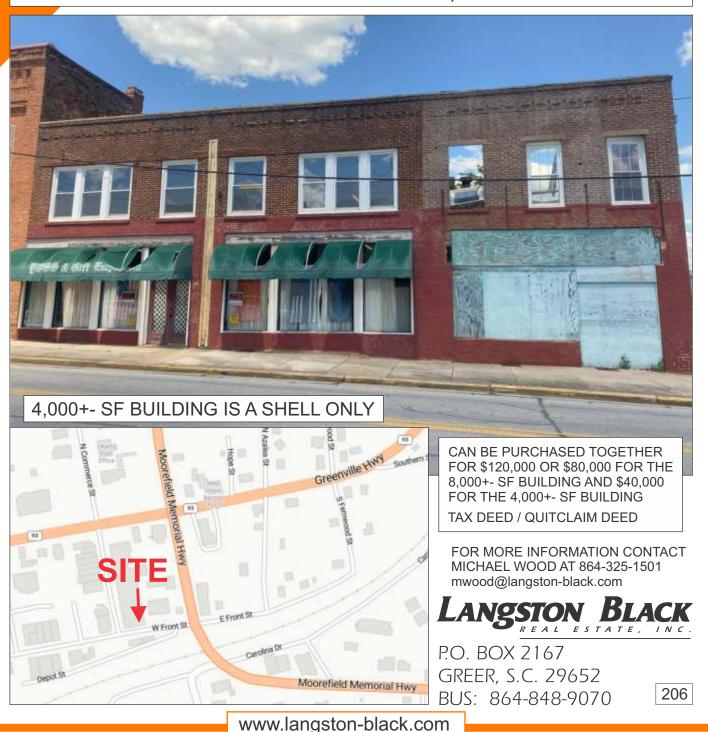

Two commercial buildings totaling 12,000+- sf of retail space in downtown Liberty, SC. Property is located 10+- miles from Clemson, 5+- miles from Easley and just 1 block off of Main Street. Both buildings need to be renovated. The first building has 2 stories of retail space with an additional (3rd) level of attic/stoage space. The second building is a shall and needs complete reconstruction of the interior. Owner will consider selling each structure individually. Liberty is growing quickly and my commercial buildings has recently changed ownership and several renovation projects are currently underway. Parcel is zoned Core Commercial by the City of Liberty. All utilities available.