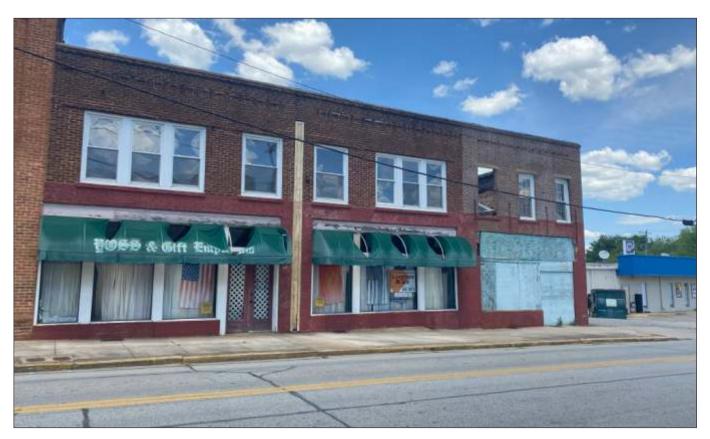

Two commercial buildings totaling 12,000+- sf of retail space in downtown Liberty, SC. Property is located 10+- miles from Clemson, 5+- miles from Easley and just 1 block off of Main Street. Both buildings need to be renovated. The first building has 2 stories of retail space with an additional (3rd) level of attic/stoage space. The second building is a shall and needs complete reconstruction of the interior. Owner will consider selling each structure individually. Liberty is growing quickly and my commercial buildings has recently changed ownership and several renovation projects are currently underway. Parcel is zoned Core Commercial by the City of Liberty. All utilities available.