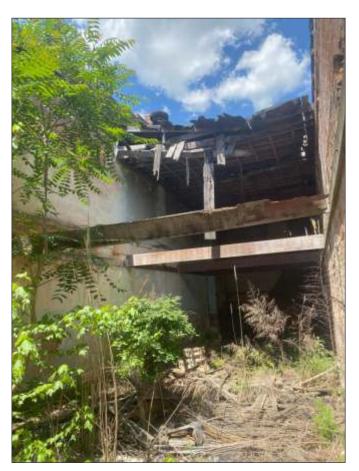

Two commercial buildings totaling 12,000+- sf of retail space in downtown Liberty, SC. Property is located 10+- miles from Clemson, 5+- miles from Easley and just 1 block off of Main Street. Both buildings need to be renovated. The first building has 2 stories of retail space with an additional (3rd) level of attic/stoage space. The second building is a shall and needs complete reconstruction of the interior. Owner will consider selling each structure individually. Liberty is growing quickly and my commercial buildings has recently changed ownership and several renovation projects are currently underway. Parcel is zoned Core Commercial by the City of Liberty. All utilities available.