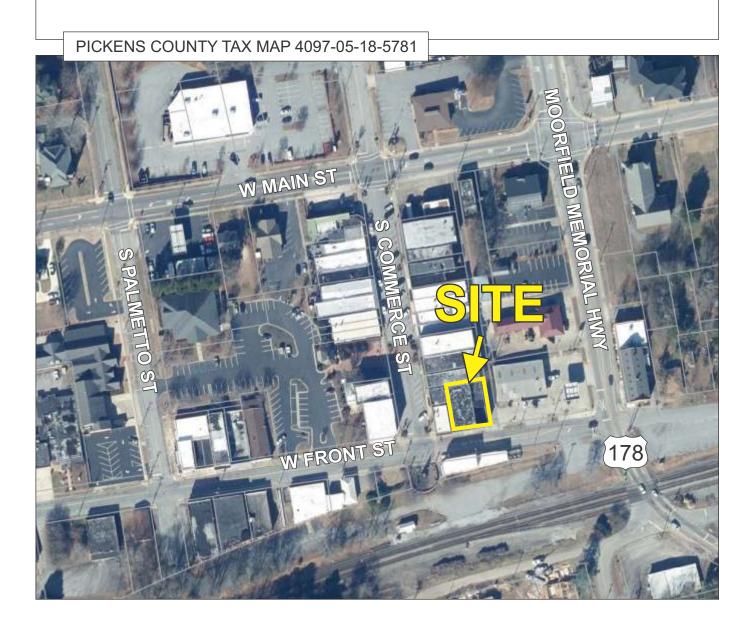

## 28 WEST FRONT STREET, LIBERTY

Every effort has been made to ensure the accuracy of the enclosed data, but we assume no responsibility for errors. All conditions and pricing subject to change without notice. (LANGSTON-BLACK SITE #206)

Two commercial buildings totaling 12,000+- sf of retail space in downtown Liberty, SC. Property is located 10+- miles from Clemson, 5+- miles from Easley and just 1 block off of Main Street. Both buildings need to be renovated. The first building has 2 stories of retail space with an additional (3rd) level of attic/stoage space. The second building is a shall and needs complete reconstruction of the interior. Owner will consider selling each structure individually. Liberty is growing quickly and my commercial buildings has recently changed ownership and several renovation projects are currently underway. Parcel is zoned Core Commercial by the City of Liberty. All utilities available.