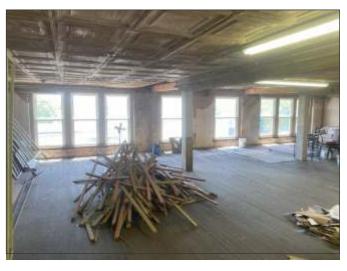

Two commercial buildings totaling 12,000+- sf of retail space in downtown Liberty, SC. Property is located 10+- miles from Clemson, 5+- miles from Easley and just 1 block off of Main Street. Both buildings need to be renovated. The first building has 2 stories of retail space with an additional (3rd) level of attic/stoage space. The second building is a shall and needs complete reconstruction of the interior. Owner will consider selling each structure individually. Liberty is growing quickly and my commercial buildings has recently changed ownership and several renovation projects are currently underway. Parcel is zoned Core Commercial by the City of Liberty. All utilities available.