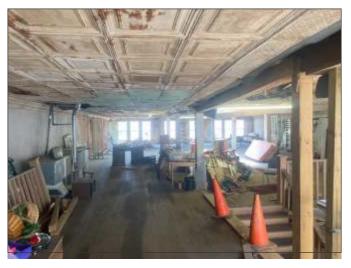

Two commercial buildings totaling 12,000+- sf of retail space in downtown Liberty, SC. Property is located 10+- miles from Clemson, 5+- miles from Easley and just 1 block off of Main Street. Both buildings need to be renovated. The first building has 2 stories of retail space with an additional (3rd) level of attic/stoage space. The second building is a shall and needs complete reconstruction of the interior. Owner will consider selling each structure individually. Liberty is growing quickly and my commercial buildings has recently changed ownership and several renovation projects are currently underway. Parcel is zoned Core Commercial by the City of Liberty. All utilities available.