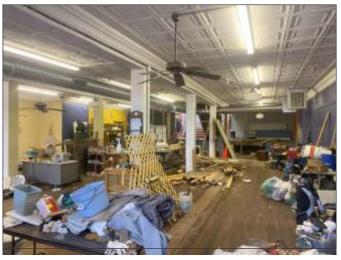

Two commercial buildings totaling 12,000+- sf of retail space in downtown Liberty, SC. Property is located 10+- miles from Clemson, 5+- miles from Easley and just 1 block off of Main Street. Both buildings need to be renovated. The first building has 2 stories of retail space with an additional (3rd) level of attic/stoage space. The second building is a shall and needs complete reconstruction of the interior. Owner will consider selling each structure individually. Liberty is growing quickly and my commercial buildings has recently changed ownership and several renovation projects are currently underway. Parcel is zoned Core Commercial by the City of Liberty. All utilities available.