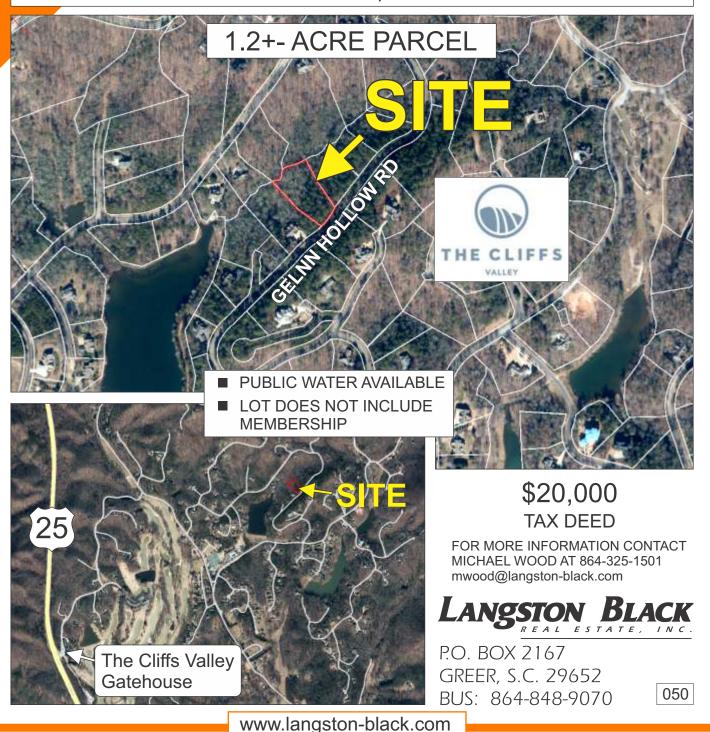

## LAND FOR SALE

## RESIDENTIAL LOT IN CLIFFS VALLEY

A community nestled in the foothills of the Blue Ridge Mountains with vistas and scenery that are jaw-dropping

## GLENN HOLLOW ROAD, TRAVELERS REST

Every effort has been made to ensure the accuracy of the enclosed data, but we assume no responsibility for errors. All conditions and pricing subject to change without notice. (LANGSTON-BLACK SITE #050)

GREENVILLE COUNTY TAX MAP 0667.14-01-008.00

The Cliffs Valley, nestled in the Blue Ridge Mountains, offers a wonderfully unique setting for a community offering privacy and convenience. Located 30 minutes from Greenville, 45 minutes from Asheville, NC or Lake Keowee and 2 hours from Charlotte.