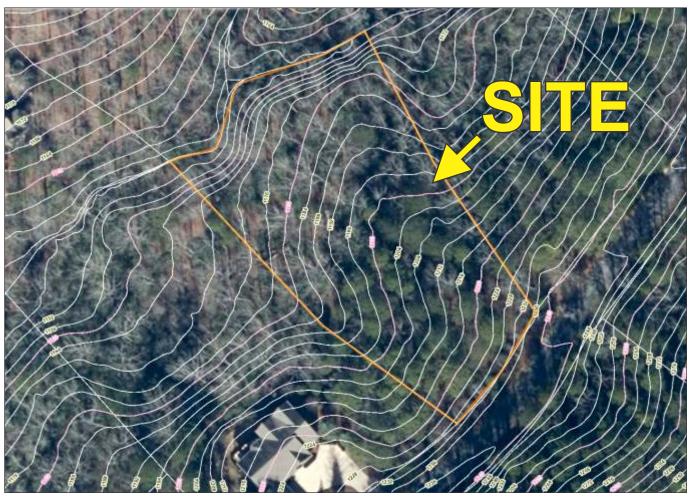

GREENVILLE COUNTY TAX MAP 0667.14-01-008.00

The Cliffs Valley, nestled in the Blue Ridge Mountains, offers a wonderfully unique setting for a community offering privacy and convenience. Located 30 minutes from Greenville, 45 minutes from Asheville, NC or Lake Keowee and 2 hours from Charlotte.