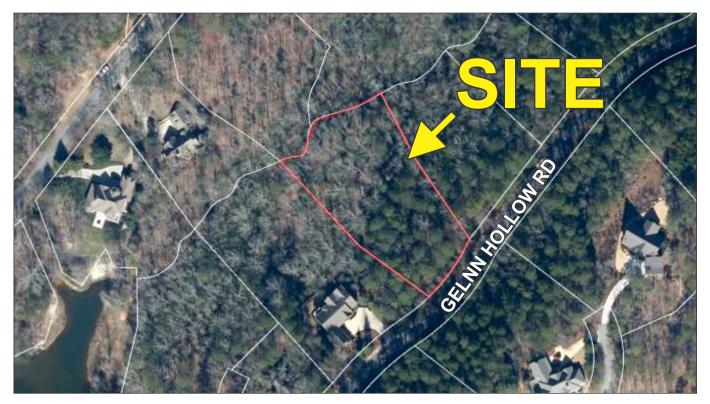

GREENVILLE COUNTY TAX MAP 0667.14-01-008.00

The Cliffs Valley, nestled in the Blue Ridge Mountains, offers a wonderfully unique setting for a community offering privacy and convenience. Located 30 minutes from Greenville, 45 minutes from Asheville, NC or Lake Keowee and 2 hours from Charlotte.